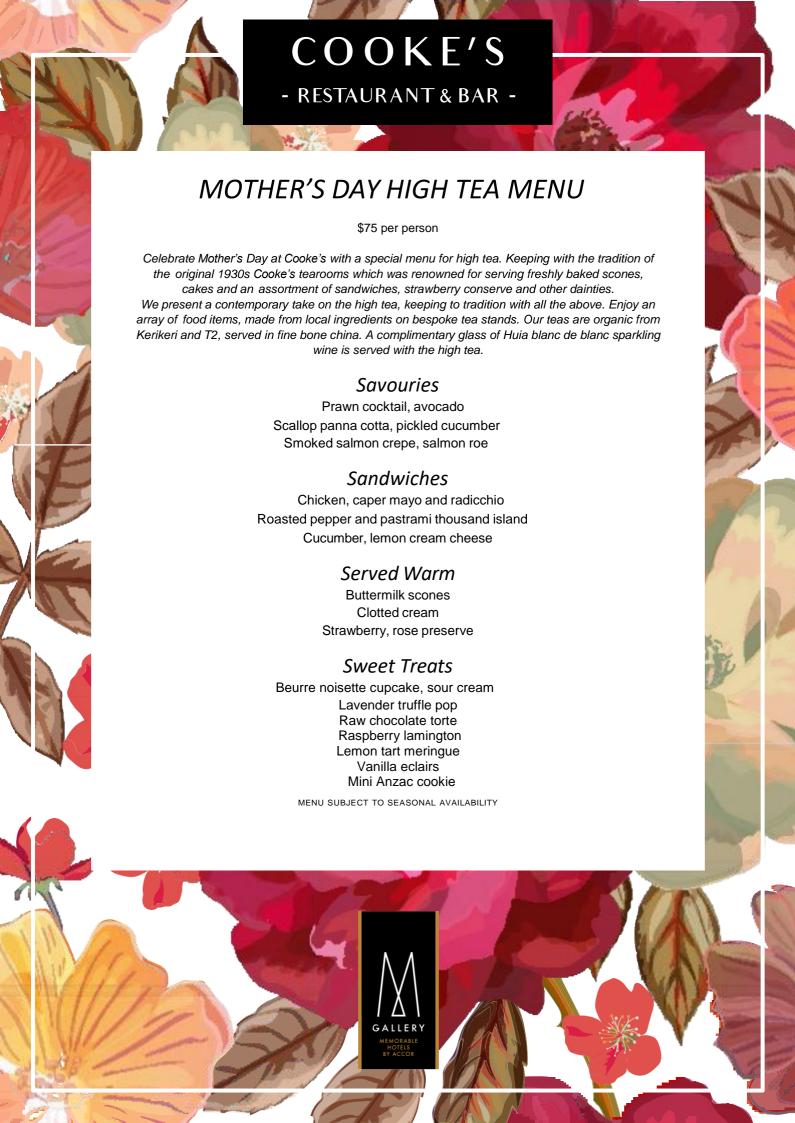

# Tea Menu

# Black Tea

#### **ENGLISH BREAKFAST**

A traditional blend of Sri Lankan broken-leaf teas that produces a coppery liquor with an assertive aroma. The flavour is bright and brisk, perfect anytime of the day.

### ROYAL EARL GREY

A premium full-leaf organic fair-trade darjeeling tea with bergamot oil for a citrus note.

### BLACK DARJEELING TEA

A light and refreshing black full leaf organic fair-trade tea from the mountains of Northern India.

#### NEW ZEALAND CHAI

Premium Indian organic fair-trade black tea, blended with organic whole spices and a pinch of New Zealand.

#### **ORANGE PEKOE**

A discerning choice. Long twisted choice from Sri Lankan estates produced mediumbodied, bright copper infusion. Perfect on its own or with a dash of milk.

### CHOC CHIP CHAI

Chai